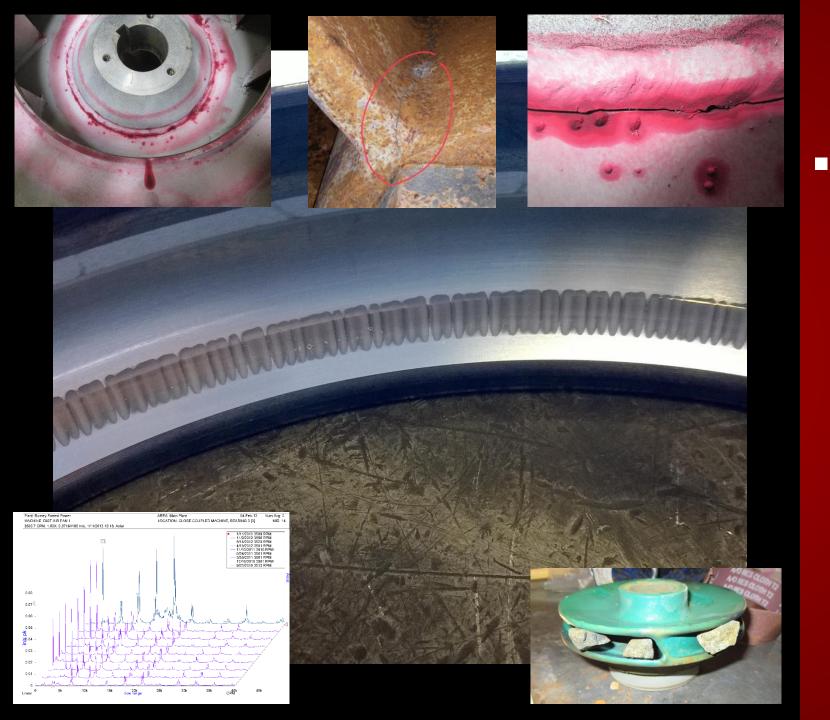

#### RELIABILITY - NDT / NDE

- Vibration Analysis
  - Routes
  - R.C.A. / R.C.F.A
- Ultrasound & Ultrasonic
  - Airborne & Contact
  - Thickness & Flaw Detection
- On / Off -Line Motor Circuit Analysis
  - Rotating Equip. Electrical Condition
- Infrared Thermography
  - Switchgear Inspections
  - Water Intrusion / Moisture
- Oil Lube Analysis Tribology
  - Gearboxes Etc.
- Acceptance Testing
  - Pressure Vessels
  - Valves

## **RCFA** - ROOT CAUSE FAILURE ANALYSIS

-MECHANICAL & ELECTRICAL

- Premature Bearing Failures
- Gear-Box / Gear-Set
- On-going / re-occurring issues
- Lubrication Audits