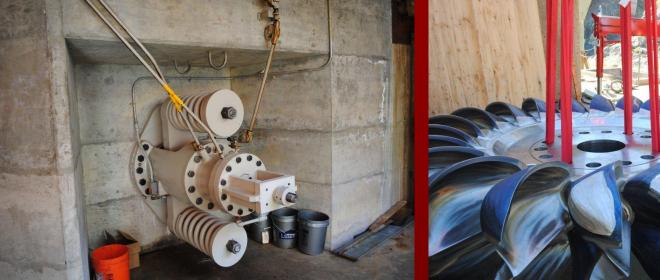

## PELTON WHEEL REPAIR

• Filler

### Re-profiling

• OEM ASSEMBLIES REPAIR & REPLACE

Needle Assembly

Hydro Controller

• Drum "As Found"

Drum "As Repaired"