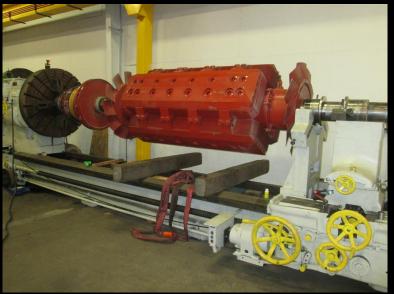

## MOBILE MACHINE & WELDING

- CLIMAX Mobile Equipment
  - Lathe / Journal Squirrel
  - Line Boring
  - Key Mill
  - Flange Facer
  - Bore Welder

• PG&E – Boring Needle Shaft Bushings

UC Davis Elevator – Journal Repair

## Mobile Machining