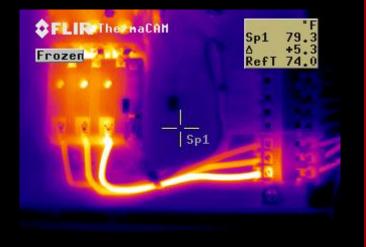

## INFRARED

#### Thermography

- Switchgear Inspection
- Electrical Connections
- Water intrusion / Moisture

Martech Mechanical analysis / Repair, INC.

- Steam Traps
- Refractory