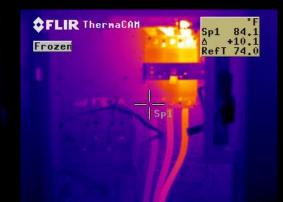

## INFRARED

#### Thermography

- Switchgear Inspection
- Electrical Connections
- Water intrusion / Moisture

Martech Mechanical analysis / Repair, INC.

- Steam Traps
- Refractory