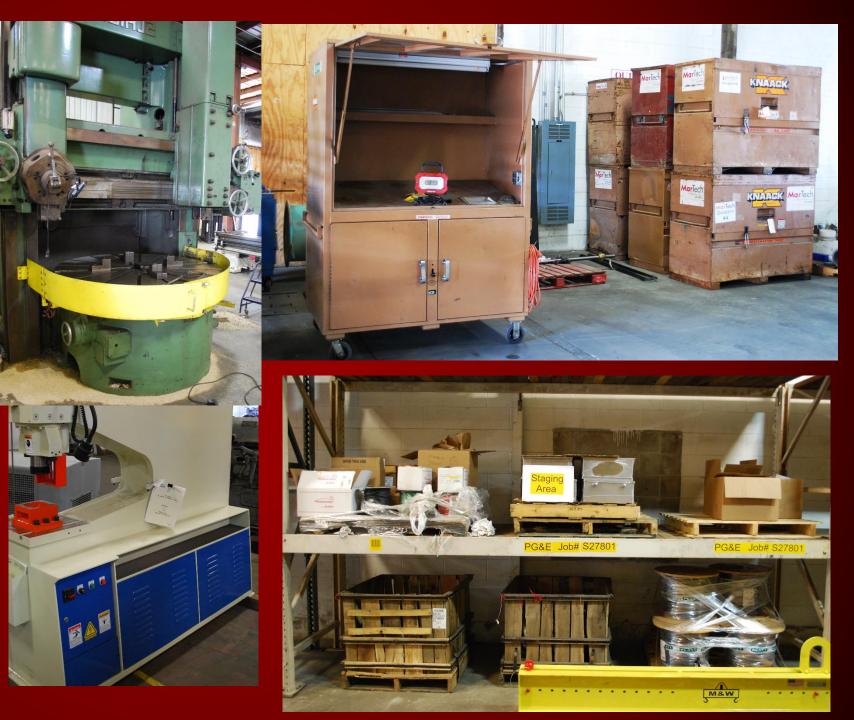

# MACHINING – CAPABILITIES Shop & Field

## CAPABILITIES

- CNC & Manual Machining
- VTL
- Mill
- Lathe
- Balancing (Hard / Soft Bearing)
- EXAMPLES
  - WKM Valve Bore Weld / Line Bore
  - Finished Piston
  - Oil Pump Gear-Set
  - CNC Trunnion Support