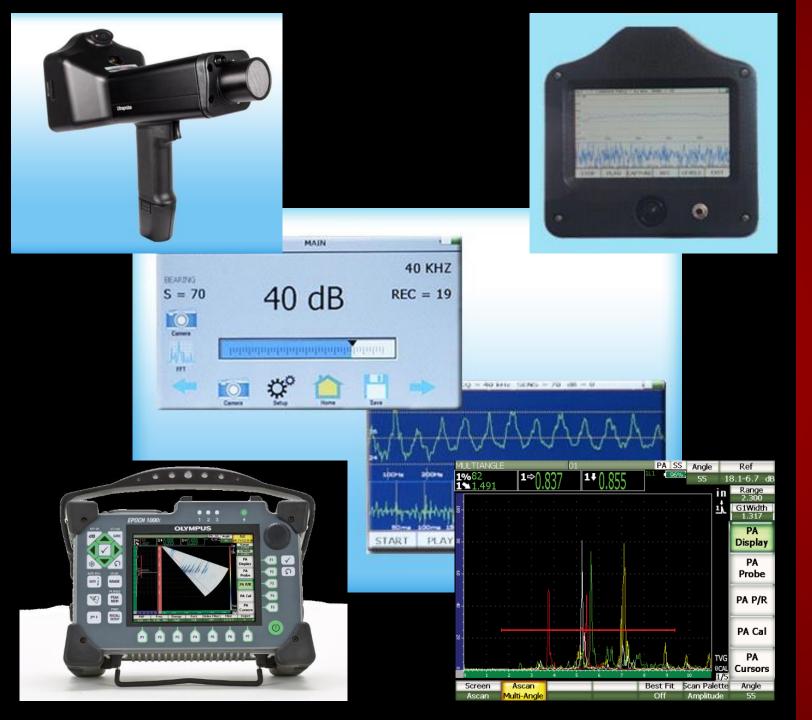

#### RELIABILITY - NDT / NDE

- Vibration Analysis
  - Routes
  - R.C.A. / R.C.F.A
- Ultrasound & Ultrasonic
  - Airborne & Contact
  - Thickness & Flaw Detection
- On / Off -Line Motor Circuit Analysis
  - Rotating Equip. Electrical Condition
- Infrared Thermography
  - Switchgear Inspections
  - Water Intrusion / Moisture
- Oil Lube Analysis Tribology
  - Gearboxes Etc.
- Acceptance Testing
  - Pressure Vessels
  - Valves

#### Meters & Equipment

- PMI (Positive Material Identification) NITON XL2 GLD
- Olympus EPOCH 1000 R UT testing device
- Hardness Tester