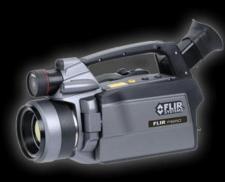

## INFRARED

#### Thermography

- Switchgear Inspection
- Electrical Connections
- Water intrusion / Moisture

Martech Mechanical analysis / Repair, INC.

- Steam Traps
- Refractory