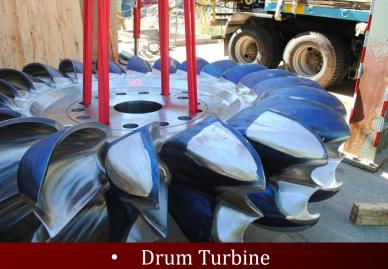

## PELTON WHEEL REPAIR

• Filler

### Re-profiling

• OEM ASSEMBLIES REPAIR & REPLACE

Needle Assembly

Hydro Controller

• Drum "As Found"

Drum "As Repaired"