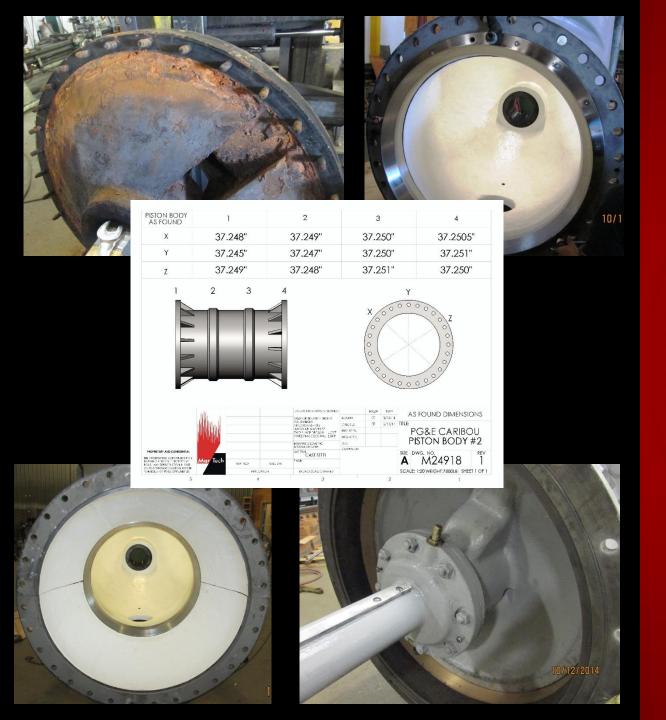

## PG&E – PISTON BODY / PRV

MarTec MECHANICAL ANALYSIS / REPAIR,

#### Fully Refurbished Actuator

- Removal
- Tear Down & Inspect
- As Found Dimensioned Drawing