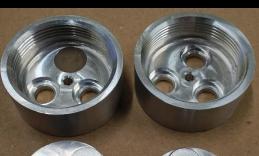

## PG&E - TSV ACTUATORS

• Machining / Removal

**Finished Dimension** 

٠

- PG&E *TSV ACTUATORS* 
  - PISTON MACHINING

Raw Material

• "Roughed-Out" Piston

## PG&E – PISTON BODY / PRV

MarTec MECHANICAL ANALYSIS / REPAIR,