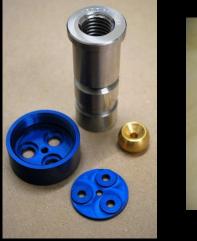

## PG&E - TSV ACTUATORS

• Machining / Removal

**Finished Dimension** 

٠

- PG&E *TSV ACTUATORS* 
  - PISTON MACHINING

Raw Material

• "Roughed-Out" Piston

## PG&E – PISTON BODY / PRV

MarTec MECHANICAL ANALYSIS / REPAIR,