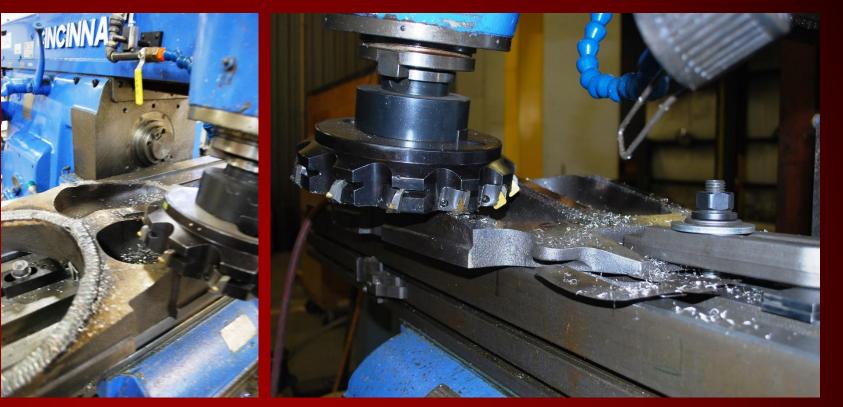

# MACHINING – CAPABILITIES Shop & Field

## CAPABILITIES

- CNC & Manual Machining
- VTL
- Mill
- Lathe
- Balancing (Hard / Soft Bearing)
- EXAMPLES
  - WKM Valve Bore Weld / Line Bore
  - Finished Piston
  - Oil Pump Gear-Set
  - CNC Trunnion Support

## CNC - CAPABILITY / CAPACITY

Water Jetting

- 13'W x 10'L x 6"W
- Minimal Kerf
- No Heat Affected Zone
- Plasma Cutting
  - 10'W x 5'L x ¾"W
- CNC Milling
  - 22" x 44"
  - 5 Axis
- Welding Semi Automatic
  - Rotary Positioning Table
  - Buggo Automated Welder
  - Climax Bore Welder