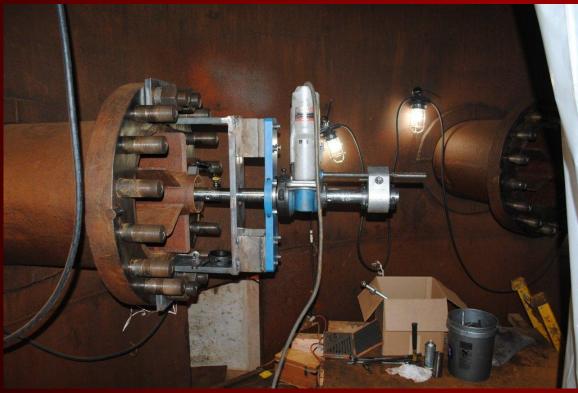

## MOBILE MACHINE & WELDING

- CLIMAX Mobile Equipment
  - Lathe / Journal Squirrel
  - Line Boring
  - Key Mill
  - Flange Facer
  - Bore Welder

• PG&E – Boring Needle Shaft Bushings

UC Davis Elevator – Journal Repair

۲

PG&E – Boring Needle Shaft Bushings