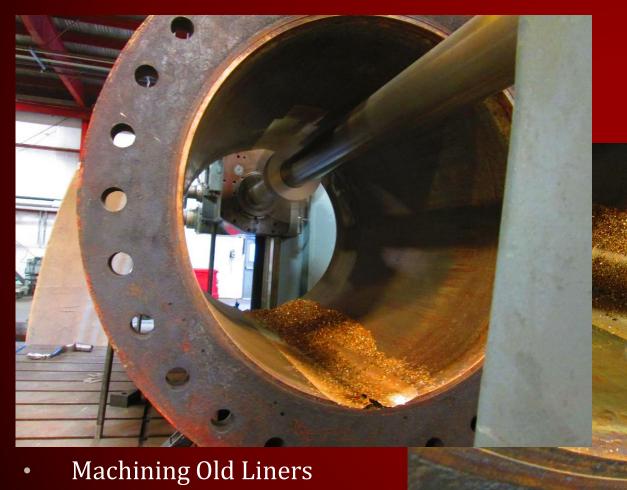

# MACHINING – CAPABILITIES Shop & Field

## CAPABILITIES

- CNC & Manual Machining
- VTL
- Mill
- Lathe
- Balancing (Hard / Soft Bearing)
- EXAMPLES
  - WKM Valve Bore Weld / Line Bore
  - Finished Piston
  - Oil Pump Gear-Set
  - CNC Trunnion Support