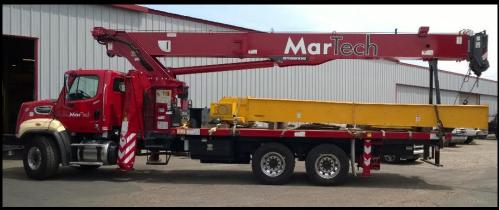

## <u>CRANE SERVICES</u>

#### Self Perform - Capacity

- 28 Ton
- 106' of Stick

#### Sub Contracted – Capacity

• 750 Ton