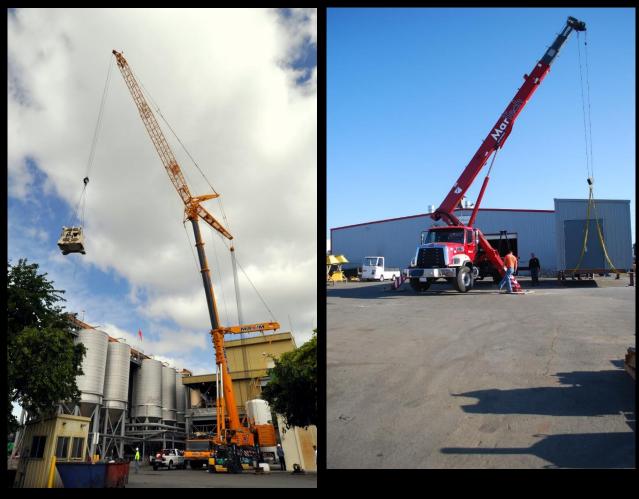

## <u>CRANE SERVICES</u>

#### Self Perform - Capacity

- 28 Ton
- 106' of Stick

#### Sub Contracted – Capacity

• 750 Ton