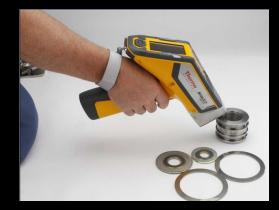

#### Meters & Equipment

- PMI (Positive Material Identification) NITON XL2 GLD
- Olympus EPOCH 1000 R UT testing device
- Hardness Tester