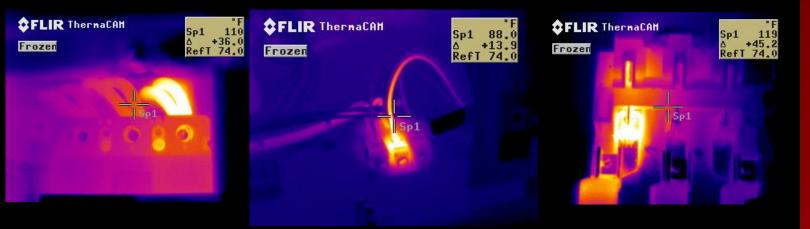

## INFRARED

#### Thermography

- Switchgear Inspection
- Electrical Connections
- Water intrusion / Moisture

Martech Mechanical analysis / Repair, INC.

- Steam Traps
- Refractory