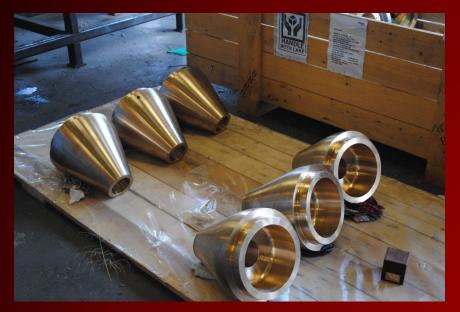

## PG&E - TSV ACTUATORS

• Machining / Removal

**Finished Dimension** 

٠

- PG&E *TSV ACTUATORS* 
  - PISTON MACHINING

Raw Material

• "Roughed-Out" Piston