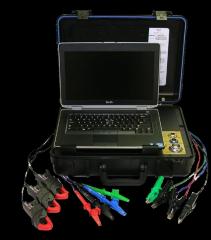

#### RELIABILITY - NDT / NDE

- Vibration Analysis
  - Routes
  - R.C.A. / R.C.F.A
- Ultrasound & Ultrasonic
  - Airborne & Contact
  - Thickness & Flaw Detection
- On / Off -Line Motor Circuit Analysis
  - Rotating Equip. Electrical Condition
- Infrared Thermography
  - Switchgear Inspections
  - Water Intrusion / Moisture
- Oil Lube Analysis Tribology
  - Gearboxes Etc.
- Acceptance Testing
  - Pressure Vessels
  - Valves

#### Meters & Equipment

- PMI (Positive Material Identification) NITON XL2 GLD
- Olympus EPOCH 1000 R UT testing device
- Hardness Tester