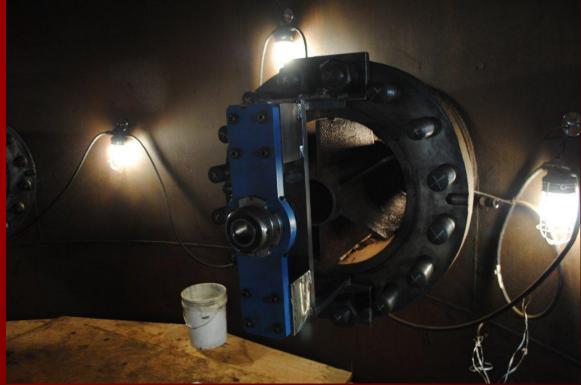

## PG&E - TSV ACTUATORS

• Machining / Removal

**Finished Dimension** 

٠

- PG&E *TSV ACTUATORS* 
  - PISTON MACHINING

Raw Material

• "Roughed-Out" Piston