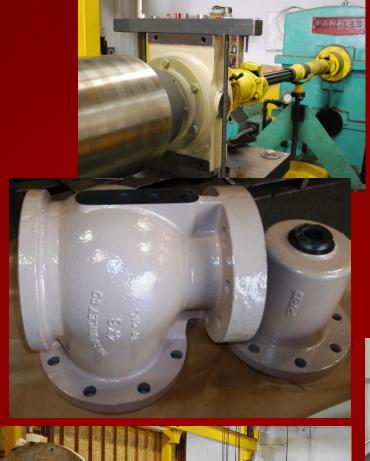

## **Maintenance, Repair and Sales**

 MarTech repairs and maintain all types of Valves. With vast Experience in numerous industries including power, chemical, Hydro, food process, oil and gas.

 MarTech is a "VR" certified repair facility for Pressure Relief Valves. ASME and NBIC audits performed by the National Board every 3 years.

### VALVE

#### MAINTENANCE, REPAIR, SALES

- We offer:
- PM's, full inspection
- Qualified/ Certified test and repair of your existing valves in our shop or in the field.
- Troubleshooting and testing for the field or in shop
- Planning, installation and delivery of new or repaired valves.
- Sales and supply of new valves and spare parts
- Retrofits & Redesigns
- Reverse Engineering