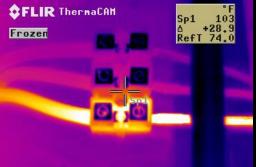

## INFRARED

#### Thermography

- Switchgear Inspection
- Electrical Connections
- Water intrusion / Moisture

Martech Mechanical analysis / Repair, INC.

- Steam Traps
- Refractory