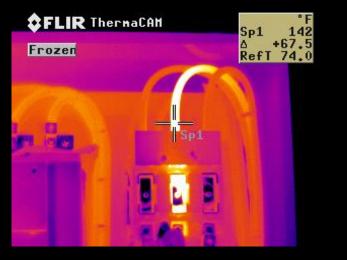

## INFRARED

#### Thermography

- Switchgear Inspection
- Electrical Connections
- Water intrusion / Moisture

Martech Mechanical analysis / Repair, INC.

- Steam Traps
- Refractory