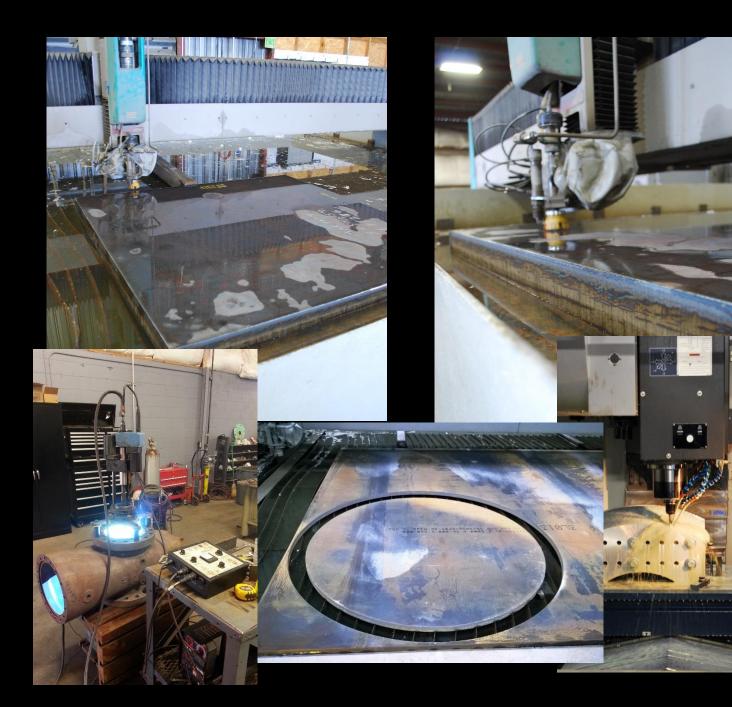

## CNC - CAPABILITY / CAPACITY

Water Jetting

- 13'W x 10'L x 6"W
- Minimal Kerf
- No Heat Affected Zone
- Plasma Cutting
  - 10'W x 5'L x ¾"W
- CNC Milling
  - 22" x 44"
  - 5 Axis
- Welding Semi Automatic
  - Rotary Positioning Table
  - Buggo Automated Welder
  - Climax Bore Welder