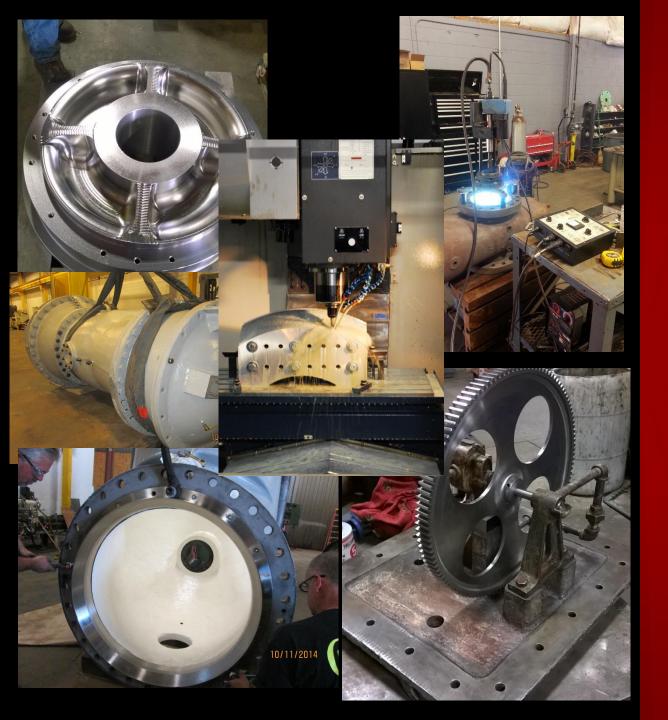

# MACHINING – CAPABILITIES Shop & Field

## CAPABILITIES

- CNC & Manual Machining
- VTL
- Mill
- Lathe
- Balancing (Hard / Soft Bearing)
- EXAMPLES
  - WKM Valve Bore Weld / Line Bore
  - Finished Piston
  - Oil Pump Gear-Set
  - CNC Trunnion Support