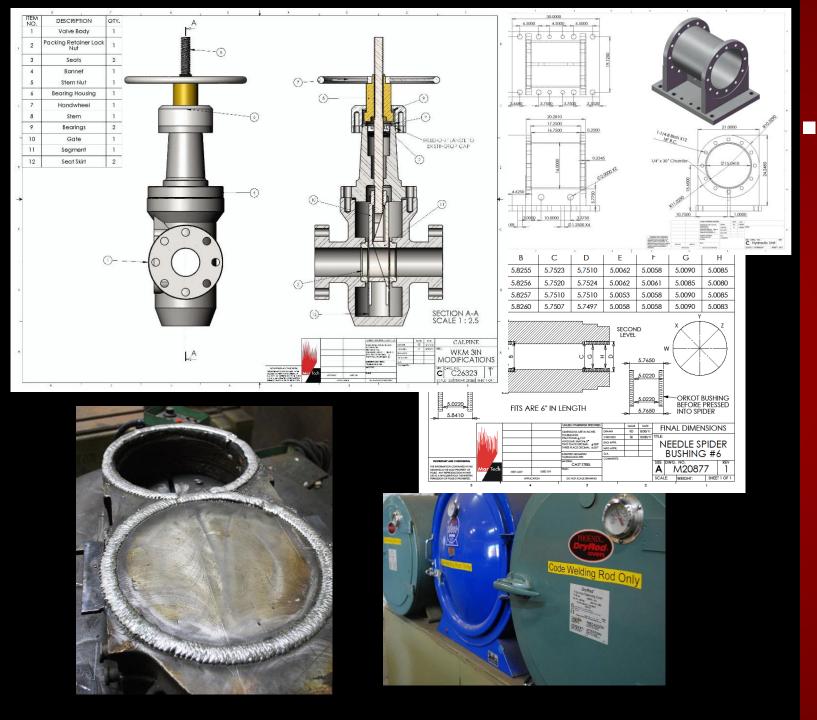

## CAPABILITIES

- CNC & Manual Machining
- VTL
- Mill
- Lathe
- Balancing (Hard / Soft Bearing)
- EXAMPLES
  - WKM Valve Bore Weld / Line Bore
  - Finished Piston
  - Oil Pump Gear-Set
  - CNC Trunnion Support

## MOBILE MACHINE & WELDING

- CLIMAX Mobile Equipment
  - Lathe / Journal Squirrel
  - Line Boring
  - Key Mill
  - Flange Facer
  - Bore Welder

• PG&E – Boring Needle Shaft Bushings

UC Davis Elevator – Journal Repair

۲

PG&E – Boring Needle Shaft Bushings