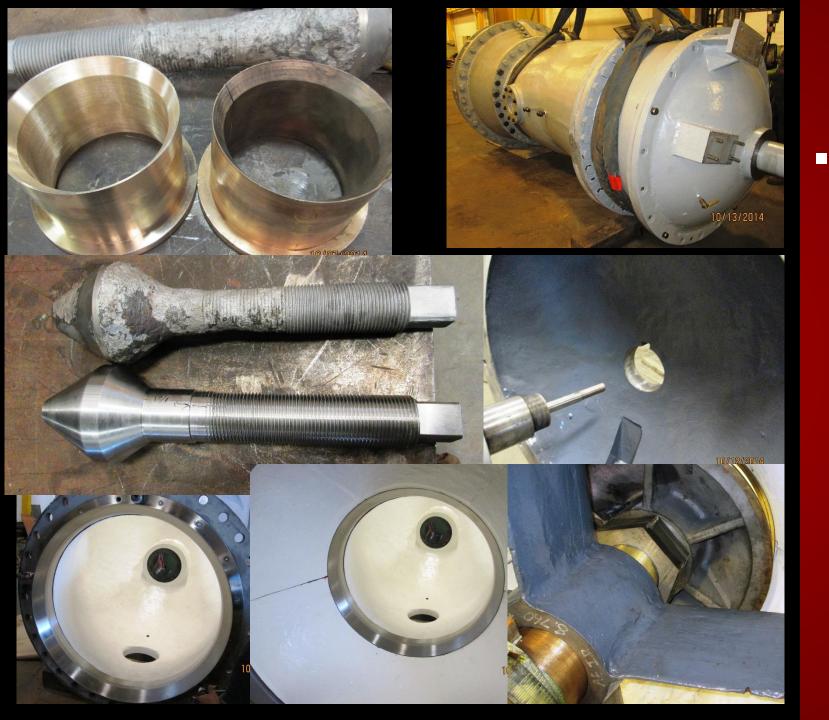

## PG&E - TSV ACTUATORS

• Machining / Removal

**Finished Dimension** 

٠

- PG&E *TSV ACTUATORS* 
  - PISTON MACHINING

Raw Material

• "Roughed-Out" Piston

## PG&E – PISTON BODY / PRV

MarTec MECHANICAL ANALYSIS / REPAIR,

#### Fully Refurbished Actuator

- Removal
- Tear Down & Inspect
- As Found Dimensioned Drawing