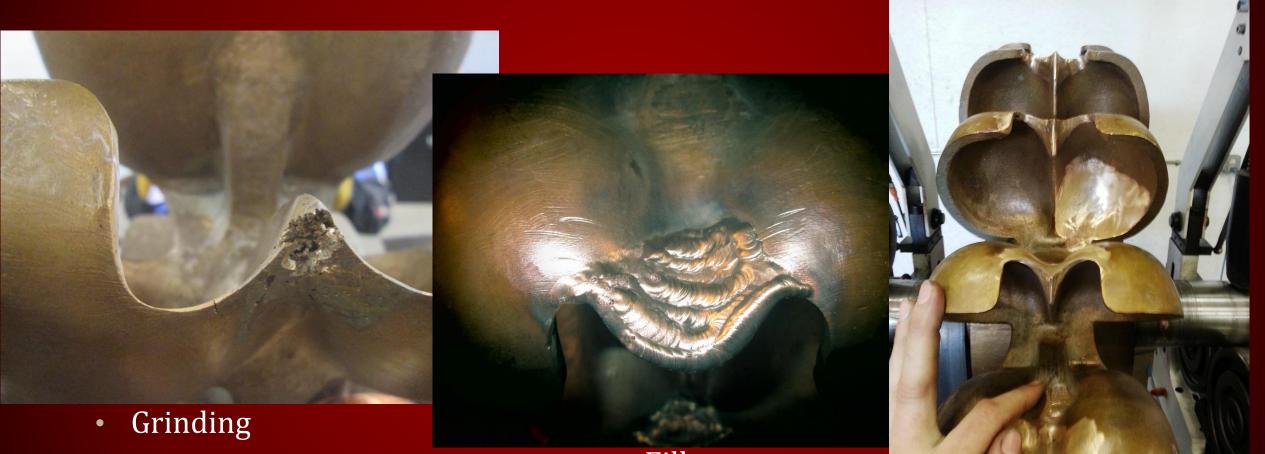

## PELTON WHEEL REPAIR

• Filler

### Re-profiling

• OEM ASSEMBLIES REPAIR & REPLACE

Needle Assembly

Hydro Controller

• Drum "As Found"

Drum "As Repaired"